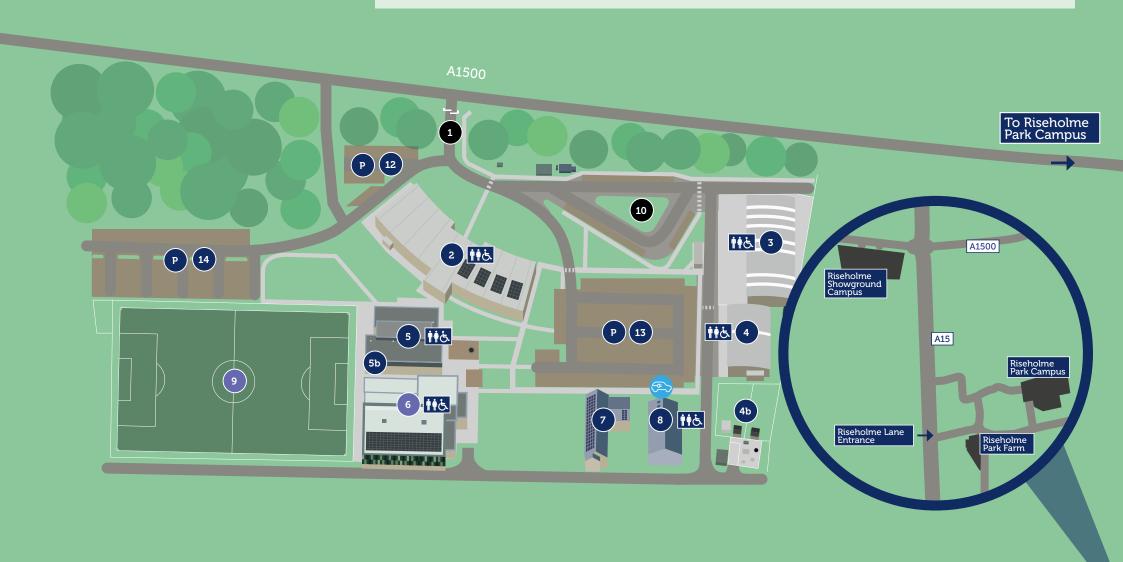

## Riseholme Showground Campus Key:

- 1 Main entrance access via A1500
- 2 Main Building

First Floor

Reception, Learning Resource Centre (LRC), Refectory, Toilets

Second Floor

Classrooms 1-12, Learning Pods, Staff Office

**3** Engineering Workshops A, B and C Second Floor
Classrooms 13 and 14

- 4 Animal Unit Practical Handling Rooms
  Second Floor
  - Classrooms 15, Laboratories 1 and 2
- 5 Agri-Tech Centre, Health and Nutrition Ground Floor

Meeting Rooms 1 and 2, Toilets First Floor

Classrooms 16-18, Laboratory 3 Second Floor

Laboratory 4, 5 and 6

4b Outdoor Animal Unit

5b Higher Education Lounge and Study Suite

- 6 Sports and Health Science Centre
- 7 Flinders Hall Student Accommodation
- 8 Centre for Agri-Food Technology
   Institute of Technology
- 9 3G Pitch
- 10 Bus terminus
- 12 Visitors Car Park
- 13 Main Car Park
- 14 Sports Centre Car Park
- P Parking
- Electric Car Charging X2