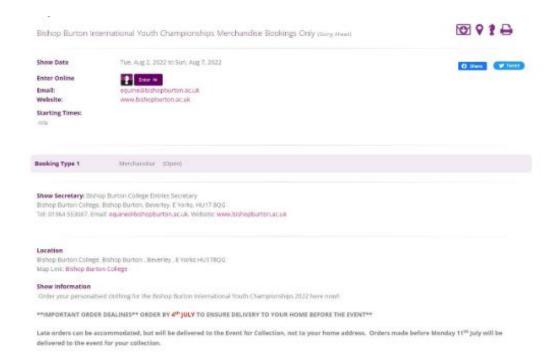

## **International Youth Championships Merchandise Order 2024**

**Step One:** Go to <a href="https://www.myridinglife.com/eventdetails.aspx?id=474970">https://www.myridinglife.com/eventdetails.aspx?id=474970</a>

## Save & Next

**Step Six:** Fill in contact details

**Step Seven:** Complete detail of personalisation

**Step Eight:** Complete billing summary

Step Nine: Make Payment Check order is complete

\*\* IMPORTANT ORDER DEADLINES\*\* ORDER BY 9TH JULY TO ENSURE DELIVERY TO YOUR HOME BEFORE THE EVENT\*\*

Late orders can be accommodated, and we will try our upmost to get these to you during the event, but this cannot be guaranteed. Orders which do not make it to the event will be delivered to your home address post event.