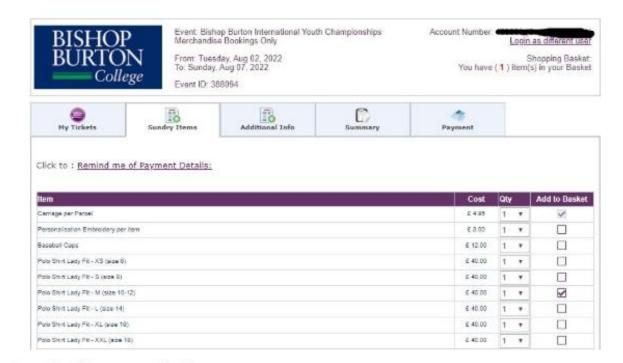

Step Two: Click Enter

Step Three: Log In

Step Four: Select Class 0 Merchandise, Select Quantity 1.

Add to basket Save & Next

**Step Five:** Select the items you with to order.

<u>IMPORTANT</u> - PLEASE ENSURE IF YOU WANT THREE ITEMS WITH PERSONALISATION, YOU CHANGE THE QUANTITY OF PERSONALISATION EMBROIDERY QUANTITY E.g. If you order 3 items, select personalisation order to 3.

Personalisation NOT available on Baseball Caps and Joggers.