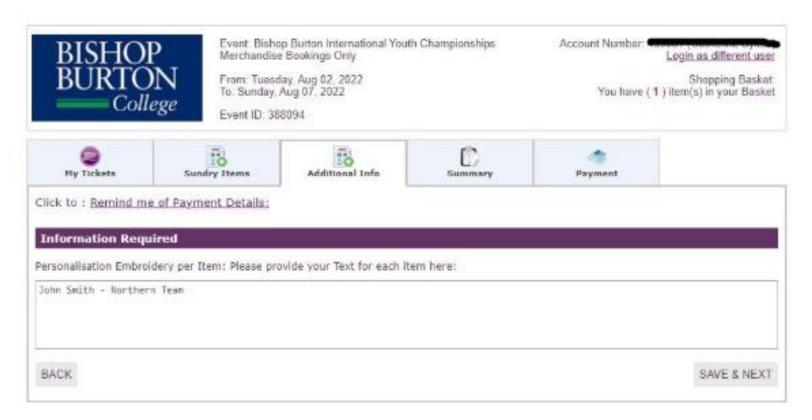

## Save & Next

**Step Six:** Fill in contact details

**Step Seven:** Complete detail of personalisation

**Step Eight:** Complete billing summary

Step Nine: Make Payment Check order is complete

\*\* IMPORTANT ORDER DEADLINES\*\* ORDER BY 9TH JULY TO ENSURE DELIVERY TO YOUR HOME BEFORE THE EVENT\*\*