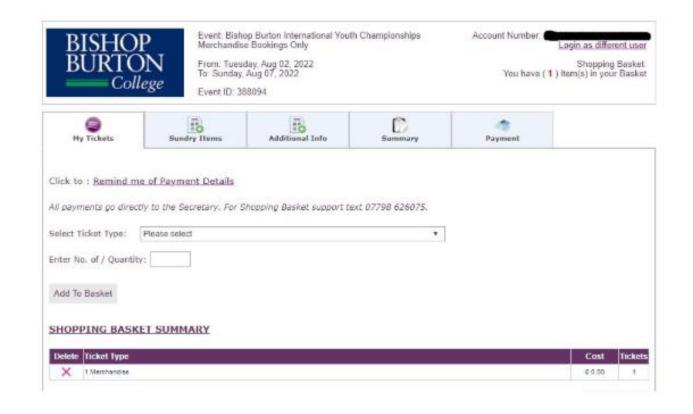

## **International Youth Championships Merchandise Order 2024**

**Step One:** Go to <a href="https://www.myridinglife.com/eventdetails.aspx?id=474970">https://www.myridinglife.com/eventdetails.aspx?id=474970</a>

Step Two: Click Enter

Step Three: Log In

Step Four: Select Class 0 Merchandise, Select Quantity 1.

Add to basket Save & Next

**Step Five:** Select the items you with to order.

<u>IMPORTANT</u> - PLEASE ENSURE IF YOU WANT THREE ITEMS WITH PERSONALISATION, YOU CHANGE THE QUANTITY OF PERSONALISATION EMBROIDERY QUANTITY E.g. If you order 3 items, select personalisation order to 3.